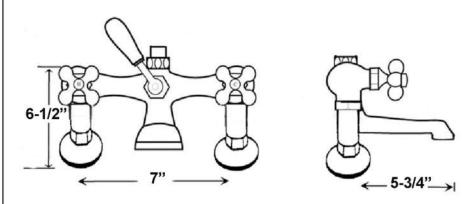

## Features:

- ▶ Brass construction
- ► Elephant spout length is 5-3/4"
- ► Flow rate is 3.7 GPM
- ► Includes 62" riser
- ► Shower head not included
- ► Available with metal cross handles (4046-MC) or metal lever handles in 2 different styles (4046-ML, 4046-ML2)
- ▶ Metal cross handles feature "H" and "C" for hot and cold.
- ▶6" Elbow mounts included
- ▶7" Centers for deck mounting on acrylic or cast iron tubs
- ► ¼ Turn ceramic disc cartridges
- ► To be used with straight bath supplies, Part #5577
- ► Requires wall support **4195WS**