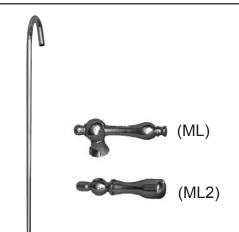

## Features:

- ▶ Brass construction
- ► Elephant spout length is 5-3/4"
- ► Flow rate is 3.7 GPM
- ► Includes 62" riser
- ► Shower head not included
- ► Available with metal cross handles (4046-MC) or metal lever handles in 2 different styles (4046-ML, 4046-ML2)
- ▶ Metal cross handles feature "H" and "C" for hot and cold.
- ▶6" Elbow mounts included
- ▶7" Centers for deck mounting on acrylic or cast iron tubs
- ► ¼ Turn ceramic disc cartridges
- ► To be used with straight bath supplies, Part #5577
- ► Requires wall support **4195WS**