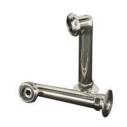

## Features:

- ▶ Brass construction
- ► Elephant spout length is 5-3/4"
- ► Flow rate is 3.7 GPM
- ► Includes 62" riser
- ► Shower head not included
- ► Available with metal cross handles (4046-MC) or metal lever handles in 2 different styles (4046-ML, 4046-ML2)
- ▶ Metal cross handles feature "H" and "C" for hot and cold.
- ▶6" Elbow mounts included
- ▶7" Centers for deck mounting on acrylic or cast iron tubs
- ► ¼ Turn ceramic disc cartridges
- ► To be used with straight bath supplies, Part #5577
- ► Requires wall support **4195WS**

## Finishes:

BP Polished BrassCP Polished ChromeORB Oil Rubbed BronzePN Polished NickelSN Brushed Nickel

6" Elbow Mounts

Dimensions are nominal and may vary. Dimensions and specifications subject to change without notice.